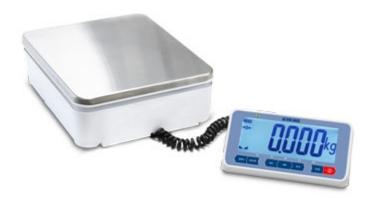

## WEIGHING SCALES "APM" SERIES

These new bench <u>weighing scales</u> are fitted with a <u>weight indicator</u> which can be mounted attached to the platform or fixable to the wall, thanks to the stretchable cable. The big 50mm LCD display allows to easily read the weight in any condition. Easy Carrying Built-in Handgrip Design. Available also CE-M APPROVED for legal for trade use.

### **WEIGHING SCALES "APM" TECHNICAL FEATURES**

- Weighing Scales fitted with a large LCD backlit display, 5 x 50mm digits.
- Membrane waterproof keypad.
- Flexible indicator mounting system. It can be attached to the scale or placed up to 50cm away, on a table or fixed to the wall.
- Weighing Scales plate in stainless steel, 280x330mm size.
- Level bubble and adjustable feet are available as standard.
- Easy Carrying Built-in Handgrip Design for an easy transport.
- Built-in rechargeable battery (about 300h battery life) and 230 Vac power adapter.
- Scales capacity and reading division are freely programmable, also in Double Range interval.
- Adjustable weighing filter.
- Operating Condition -10°C~40°C, with non-condensing R.H.<85%
- · Scale weight: 6kg.
- Packaging: 480x310x190mm size approximate weight of 7kg.

# DETAIL 1

Flexible indicator mounting system.